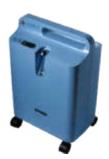

## STATIONARY CONCENTRATOR

Draws from room air to deliver oxygen and is used at home. Powered by electricity.