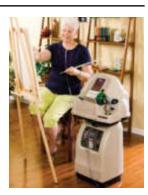

## STATIONARY CONCENTRATOR

Draws from room air to deliver oxygen and is used at home. Powered by electricity.