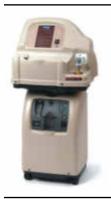

TRANSFILL

Includes both an oxygen concentrator and cylinder filling station and is ideal for daytime home use, sleep as well as active lifestyles. Powered by electricity.

CYLINDERS

Contain compressed oxygen and are ideal for mobility.