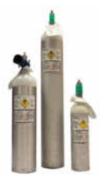

TRANSFILL

Includes both an oxygen concentrator and cylinder filling station and is ideal for daytime home use, sleep as well as active lifestyles. Powered by electricity.

CYLINDERS

Contain compressed oxygen and are ideal for mobility.